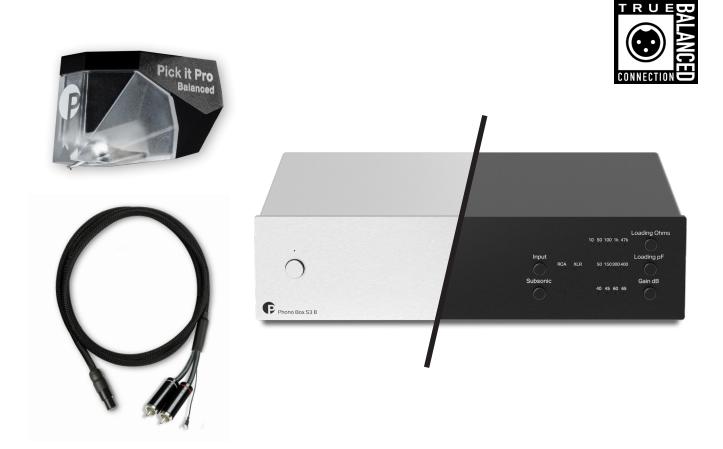

## **Upgrade Set Debut Balanced**

The True Balanced Upgrade Set for your Debut

MSRP 499€ (incl. VAT)

- All you need for a True Balanced phono setup
- True Balanced compatible Pick it PRO Balanced
- Audiophile RCA to mini XLR cable included
- Silver plated connectors
- Fully symmetrical & discrete gain stage
- Dual mono design
- Superior low noise
- Made in Europe

## Included products:

- Pick it PRO Balanced True Balanced MM cartridge
- Connect it True Balanced RCA to mini XLR cable
- Phono Box S3 B True Balanced phono preamp

## **True Balanced Upgrade Kit DEBUT**

For all Pro-Ject turntables with RCA connectors.