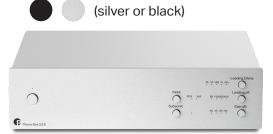

**Colour options:** 

## All you need for a True Balanced turntable setup

**Connect it True Balanced** RCA to mini XLR cable

Phono Box S3 B (silver or black) Fully symmetrical & discrete gain stage

Pick it Pro Balanced MM cartridge