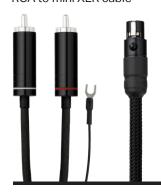

## **Upgrade Set Debut Balanced**

The True Balanced Upgrade Set for your Debut

MSRP 499€ (incl. VAT)

- All you need for a True Balanced phono setup
- True Balanced compatible Pick it PRO Balanced
- Audiophile RCA to mini XLR cable included
- Silver plated connectors
- Fully symmetrical & discrete gain stage
- Dual mono design
- Superior low noise
- Made in Europe

## Included products:

- Pick it PRO Balanced True Balanced MM cartridge
- Connect it True Balanced RCA to mini XLR cable
- Phono Box S3 B True Balanced phono preamp